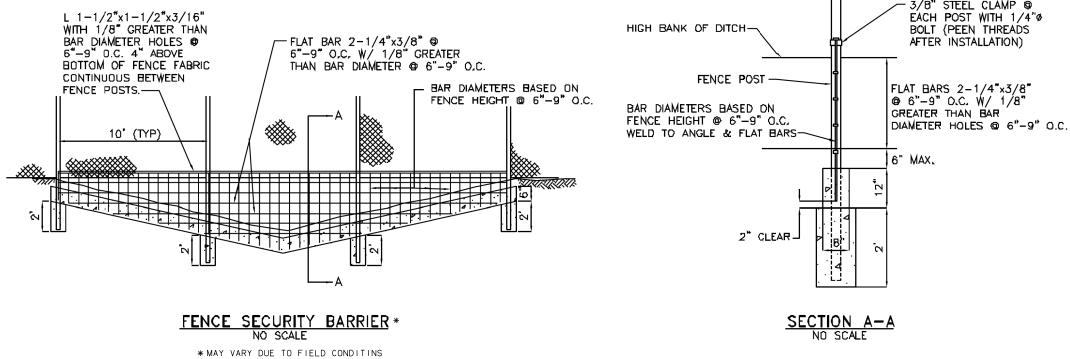

|                                    | OKLAHOM                  | A DEP | ARTMENT OF                     | TRAN   | SPORT        | TION            |  |  |
|------------------------------------|--------------------------|-------|--------------------------------|--------|--------------|-----------------|--|--|
|                                    | FED. ROAD<br>DIST. NO.   | STATE | JOB PIECE NO.                  | FISCAL | SHEET<br>NO. | TOTAL<br>SHEETS |  |  |
|                                    | 6                        | OKLA. | 27050(04)                      | 2017   |              |                 |  |  |
|                                    | REVISIONS<br>DESCRIPTION |       |                                |        |              |                 |  |  |
| NOTE: FENCE DET<br>SHALL BE USED T | O CONS                   | TRUC  | T FENCE                        | ALC    | NG           |                 |  |  |
|                                    | UCTED                    | AND   | E. NEW F<br>PERIMET<br>OF EXIS | ER     | -            |                 |  |  |

3/8" STEEL CLAMP © EACH POST WITH 1/4"Ø

| DESIGN   | AKS | 6/14 | 1-44 & | US-62   | INTERCHANGE |      |          |        |
|----------|-----|------|--------|---------|-------------|------|----------|--------|
| DRAWN    | BWH | 6/14 |        | міс     | SCELLANE    |      | ETAILC   |        |
| CHECKED  | JES | 5/18 |        | IVI I C | (SHEET      |      |          |        |
| APPROVED |     |      |        |         | NOTILE I    | 0 01 | 07       |        |
| SQUAD    | GAR | VER  | STATE  | JOB NO. |             |      | SHEET I  | .9     |
|          |     |      |        |         | 8/29/2017   | -44  | COMANCHE | COUNTY |